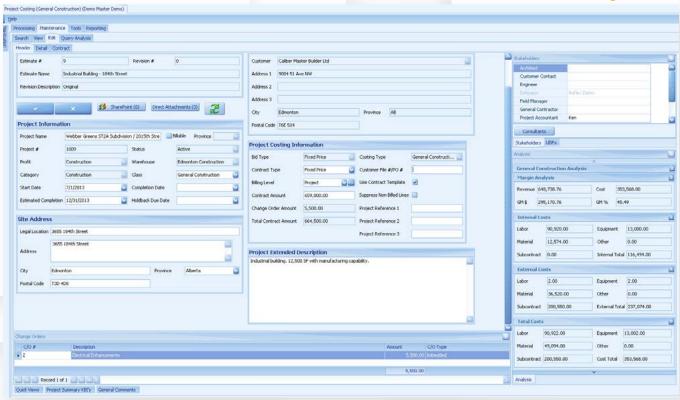

## **Construction Management**

Reflex offers full management for construction projects. Users can quickly access all project details from a single screen and analyze any data from our embedded Reflex Analytics<sup>TM</sup> module.