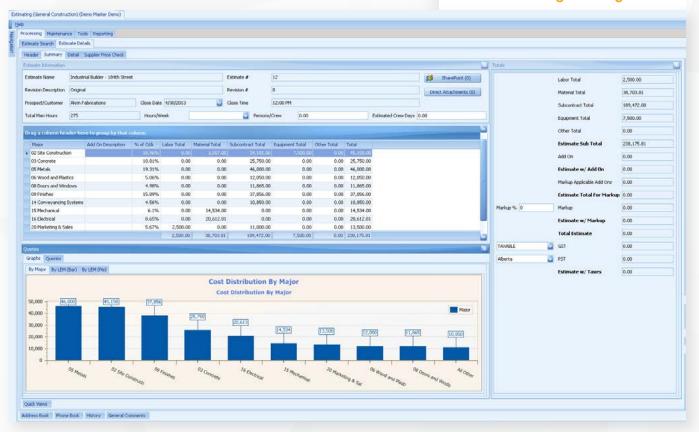

Experience a robust solution where you can build full estimates via takeoffs directly in the software. Markups can be managed per LEM component and add-ons and burdens can be easily incorporated into any of the cost lines.