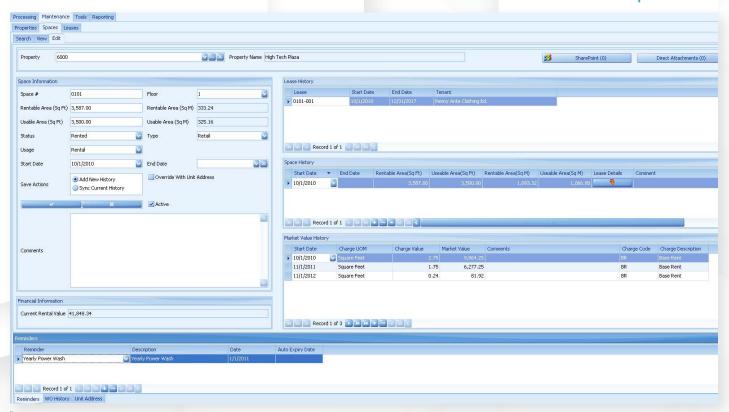

## **Commercial Spaces**

Track space history, market values, reminders, and work order history from a single screen in Reflex.

Track all building and demographic information in Reflex, as well as various unit types and market rates.