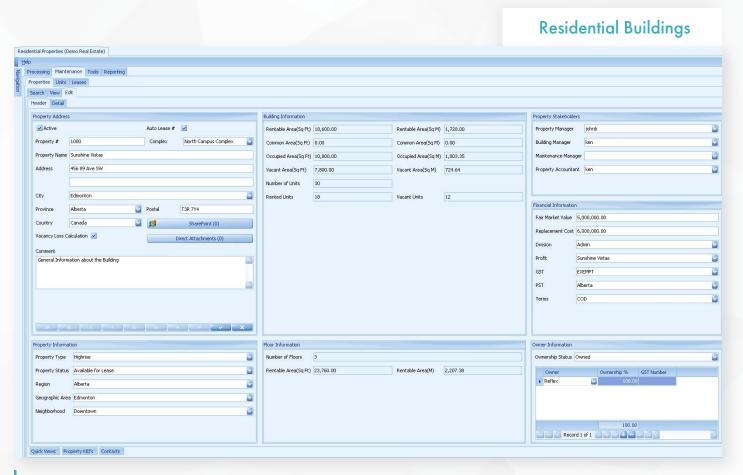

## **Commercial Spaces**

Track space history, market values, reminders, and work order history from a single screen in Reflex.

Track all building and demographic information in Reflex, as well as various unit types and market rates.